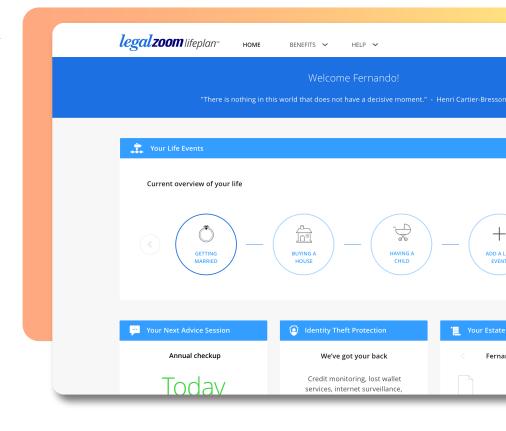

## **How it works**

It's so easy! Access LifePlan on any device, wherever you are, via our web app

Schedule advice sessions with just a few clicks

Create and update your estate planning documents with our easy online forms