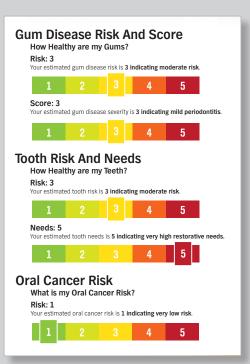

## Check out the easy-to-understand personalized dental report

Log in to the Anthem Member Services website address on your ID card or your Anthem mobile app. Take the **Dental Health Assessment** and discover your dental health score, like this one:

*Why?* Dental health problems like gum disease are common and can lead to more serious problems, like losing a tooth. Knowing your score helps you understand your dental health and your risk of getting tooth decay, gum disease and mouth cancers. You can even take your report to your next dental appointment.

#### Get your dental health score

Just answer a few online questions about your habits like brushing and flossing and how often you see the dentist. After you do, you'll get an easy-to-follow traffic light scoring report so you know where you stand and what to do about it.