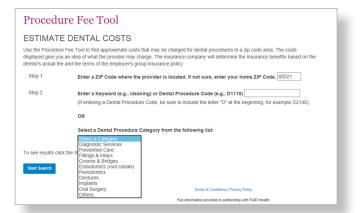

#### S Help estimating costs ahead of time

You're careful about what you spend money on — and about saving money, too! So you shop for the best value. With the **Dental Care Cost Estimator** tool, you can estimate the costs for common dental procedures and treatments and compare them for dentists and providers in your network before you get care. That way, you can make informed choices and save money.

#### Try out the Dental Care Cost Estimator

#### Just go to the tool and start your search.

#### Get an estimate for what you'll pay.

| ESTIMATE D                                                          | DENTAL CO                            | DSTS                                                                                                                        |                            |                |
|---------------------------------------------------------------------|--------------------------------------|-----------------------------------------------------------------------------------------------------------------------------|----------------------------|----------------|
| lisplayed give you an                                               | idea of what the pr                  | oximate costs that may be charged for den<br>ovider may charge. The insurance compare<br>employer's group insurance policy. |                            |                |
| Procedure Fee Tool                                                  |                                      | ist's office is located outside the zip code indicate                                                                       | d above.                   |                |
| B0521 Change                                                        |                                      |                                                                                                                             |                            |                |
| 00021                                                               | Fees by ZIP Code                     | Description                                                                                                                 | Fee Range *                | In-Network Fee |
| Estimate Procedure                                                  |                                      |                                                                                                                             | Fee Range *<br>\$87 - \$97 | In-Network Fee |
| Estimate Procedure<br>Procedure Code†<br>(CDT-14)                   | Category                             | Description                                                                                                                 |                            |                |
| Procedure Codet<br>(CDT-14)                                         | Category Preventive                  | Description<br>Teeth cleaning, adult                                                                                        | \$87 - \$97                | \$59           |
| Estimate Procedure<br>Procedure Codet<br>(CDT-14)<br>D1110<br>D1120 | Category<br>Preventive<br>Preventive | Description<br>Teeth cleaning, adult<br>Teeth cleaning, child                                                               | 587 - 597<br>564 - 569     | \$59<br>\$41   |