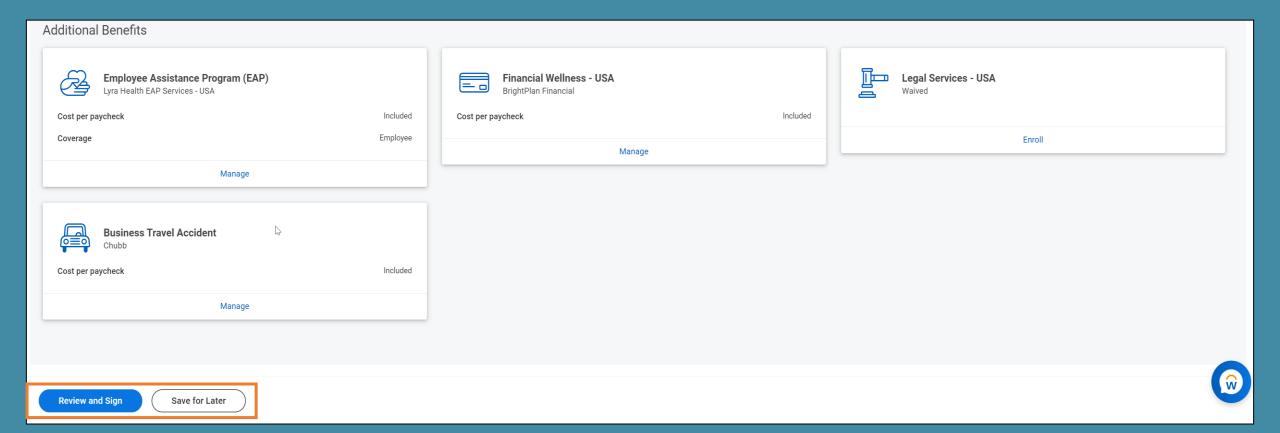

# Additional Benefits:

You are automatically enrolled in the Lyra Employee Assistance Program, Brightplan Financial Wellness plan and Business Travel Accident Insurance.

You can choose to enroll in Legal Services.

Click "Review and Sign" to move to summary page, or "Save for Later" to save your elections so you can come back to them.