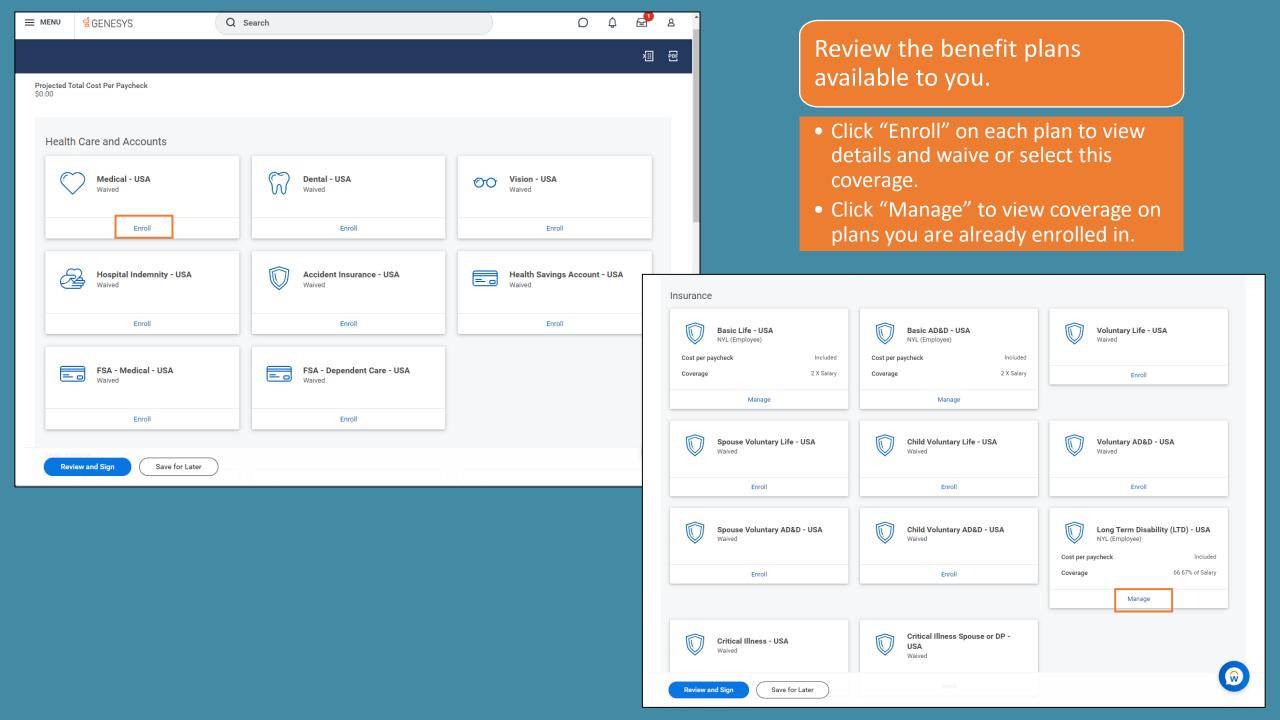

2 X Salary

Enroll

Automatic Enrollment: You are automatically enrolled in the Basic Life, Basic AD&D and disability plans.

Optional Enrollment:
You can choose to elect
additional life and AD&D
insurance for yourself,
your spouse and your
child(ren). You can also
enroll in Critical Illness
insurance for yourself or
spouse.

Review and Sign

Save for Later

T

Critical Illness - USA

Click into each enrolled insurance plan to designate beneficiaries.

Note: This process will need to be done separately for each plan.

Then, click "Confirm and Continue" to move forward to the beneficiary designation page. Clicking "Cancel" will bring you back to the main menu.