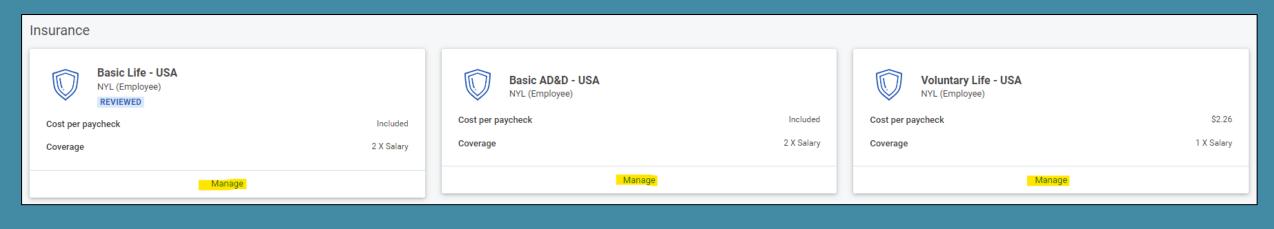

You will first be prompted to provide information on Tobacco use. This answer will affect certain voluntary plan pricing.

Manage

REVIEWED

Cost per paycheck

Coverage

NYL (Employee)

Basic AD&D - USA

Included

2 X Salary

Enroll

Automatic Enrollment: You are automatically enrolled in the Basic Life, Basic AD&D and disability plans.

Optional Enrollment:
You can choose to elect
additional life and AD&D
insurance for yourself,
your spouse and your
child(ren). You can also
enroll in Critical Illness
insurance for yourself or
spouse.