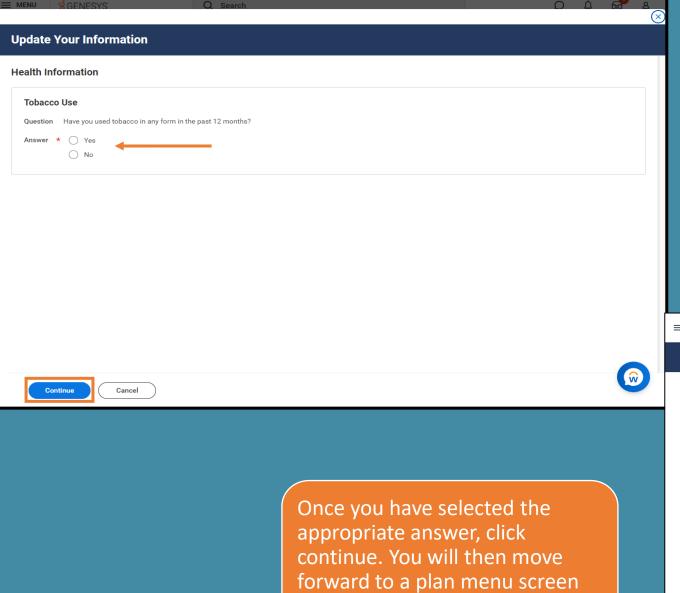

You will first be prompted to provide information on Tobacco use. This answer will affect certain voluntary plan pricing.

Manage

REVIEWED

Cost per paycheck

Coverage

NYL (Employee)

Basic AD&D - USA

Included