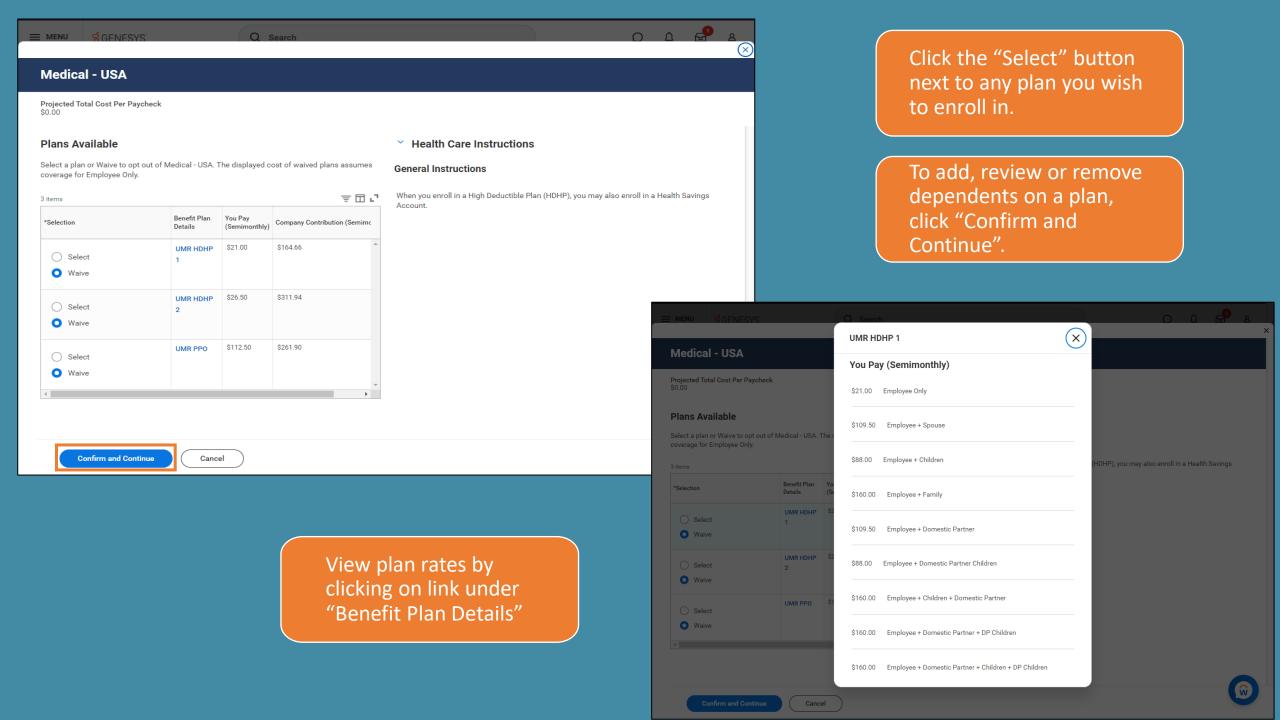

# It's time to enroll!

 Upon logging into Workday, you will see the benefit enrollment task awaiting your action. Click the task followed by the "Let's Get Started" button to begin.

with all available plan options.

You will first be prompted to provide information on Tobacco use. This answer will affect certain voluntary plan pricing.

Manage

REVIEWED

Cost per paycheck

Coverage

NYL (Employee)

Basic AD&D - USA

Included