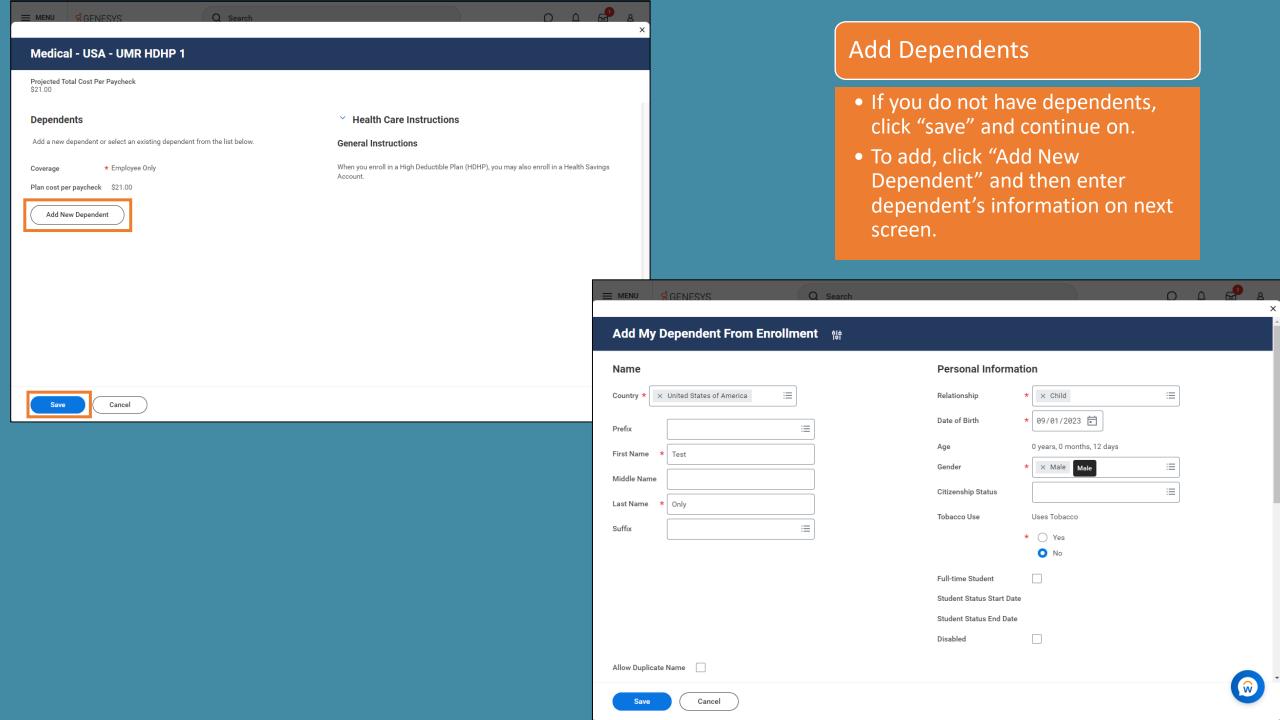

2 X Salary

Enroll

Automatic Enrollment: You are automatically enrolled in the Basic Life, Basic AD&D and disability plans.

Optional Enrollment:
You can choose to elect
additional life and AD&D
insurance for yourself,
your spouse and your
child(ren). You can also
enroll in Critical Illness
insurance for yourself or
spouse.