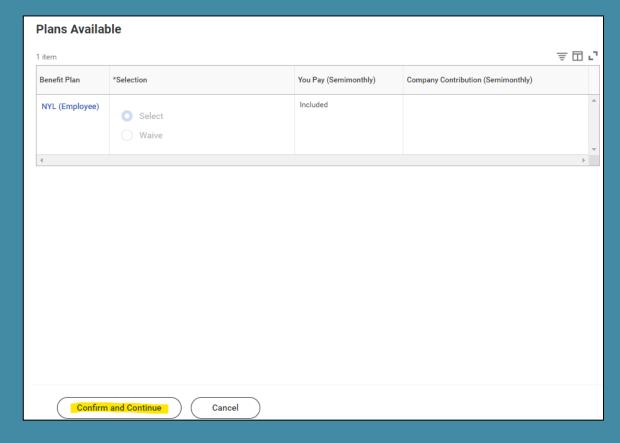

Review and Sign

Save for Later

T

Critical Illness - USA

Click into each enrolled insurance plan to designate beneficiaries.

Note: This process will need to be done separately for each plan.

Then, click "Confirm and Continue" to move forward to the beneficiary designation page. Clicking "Cancel" will bring you back to the main menu.