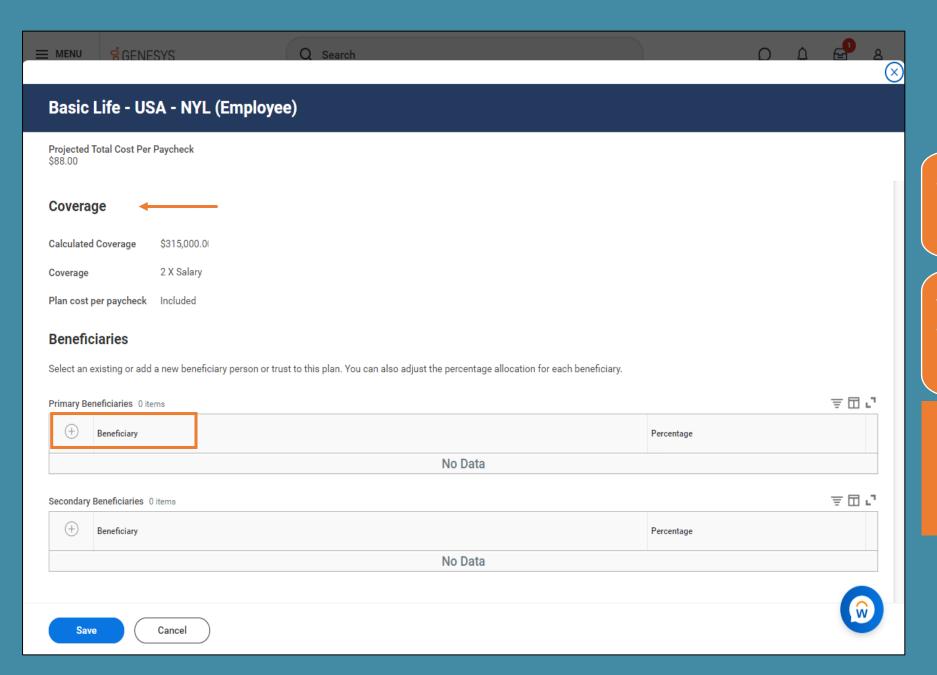

View insurance coverage amount at top of page.

To add a beneficiary, click the (+) icon and select either existing or new.

 If adding a new beneficiary, you will need to enter in their personal information on the next page.

## Basic Life - USA - NYL (Employee)

Projected Total Cost Per Paycheck Coverage Calculated Coverage \$315,000,00 2 X Salary Coverage Plan cost per paycheck Included **Beneficiaries** Select an existing or add a new beneficiary person or trust to this plan. You can also adjust the percentage allocation for each beneficiary. 후묘고 Primary Beneficiaries 1 item Beneficiary Percentage × Teddy Bear Lasso 🛂 0 후 🗆 🔼 Secondary Beneficiaries 0 items Beneficiary Percentage No Data Cancel

Select percentage desired for each listed beneficiary.

Note: Total percentage needs to equal 100.

If you'd like to designate contingent or secondary beneficiaries, add them under the "Second Beneficiaries" section.